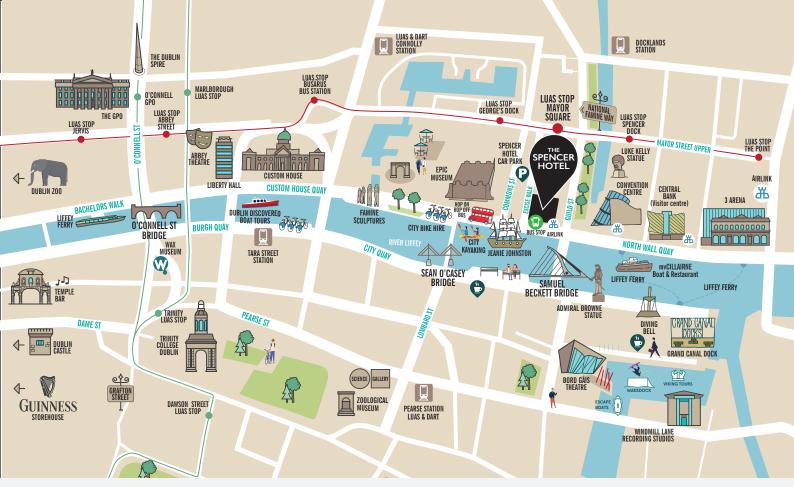

## HERITAGE ON OUR DOORSTEP

It's time to soak up some culture! Here are just some of our favourite nearby attractions:

- EPIC The Irish Emigration Museum: 0.4 km 4 minute K
- The GPO 1.3 km 17 minute 🖈
- Trinity College & The Book of Kells: 1.4 km 18 minute
- Temple Bar: I.8 km 23 minute 🖈

## WALKING & RUNNING TRAIL

From the Hotel entrance around The Samuel Beckett Bridge, pass the Sean O'Casey Bridge and circle back at O'Connell Bridge.

- Trail Length: 2.7 km
- Walking Time: 35 minutes
- Running Time: 12 20 minutes You decide!

## **FELLING ACTIVE?**

Hold on! There is no better way to explore our neighbourhood:

- Luas Stop Mayor Street: 0.1 km 2 minute walk 🖈
- City Kayaking: 0.3 km 3 minute
- Liffey Ferry: 0.4 km 5 minute 🖈
- City Bike Hire: 0.5 km 6 minute 🖈
- Dublin Discovered Boat Tours: 1.3 km 17 minute 🖈